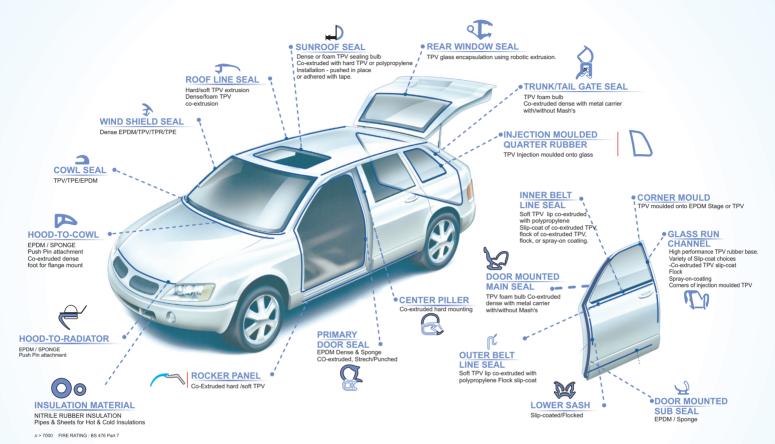

## expanding capabilities

EPDM/PVC/TPE/TPR/EXTRUDED PROFILES, MOULDED PARTS & WEATHER STRIPS

An ISO Certified Company

PROFILE & SEALS FOR: Automotive & Building Industry, Shipping Containers, Railways, Bus Body & Air-conditioning etc.

**PRODUCTS:** PVC & Sponge Sticking Main Seals, Dense Profiles for different applications, Door & Body Mounted Main Seals & Sub Seals, Flocked Glass Run Channels, Electric Panel Seals, Sponge Seals, & Profiles, Wind Shield Rubbers, Shipping Container Seals, PVC Trims, Hood Seals, Trunk Seals etc. Nitrile Rubber Insulation (Hot & Cold) Tubes & Sheets for all Air conditioning Purposes