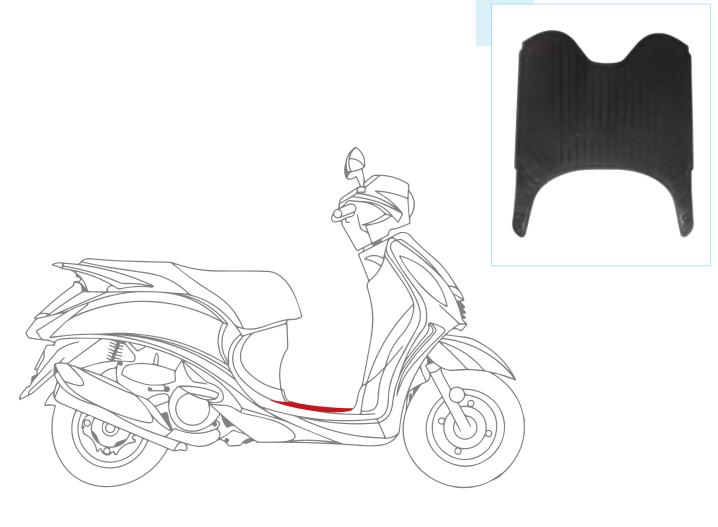

## **SCOOTER MATS** EPDM Rubber Scooter Mats

Ozone Resistant

Excellent Floor Grip Property

Long Life

Stylish Design Patterns

## **PRODUCT RANGE**

Mahindra Gusto

Manufactured and Marketed by: ALP OVERSEAS PVT. LTD. Activa 6G

ALP Overseas is the pioneers in manufacturing superior quality EPDM Rubber Scooter Mats. These Mats are highly Resistant to Weather and UV, ensuring long lasting performance and also protects vehicle foot base from Rusting. In addition to Finish and Smooth Texture, ALP Scooter mats are Easy to Fit, Removable and Easy to Wash. These mats improve the look of the vehicle with their Design Patterns and Stylish Shapes. ALP Scooter mats are manufactured using the best grade raw materials and cutting edge technology to ensure the best performance. These mats are Non-Toxic, Odorless and Anti-Skid for maximum comfort making them an excellent choice for your requirement.